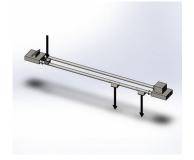

# TUBULAR DRAG CONVEYORS

Tubular chain drag conveyor is the newest mechanical conveying option in our extensive line of mechanical conveyors designed for the dry bulk solids and powder processing industry.

### **Configuration options**

| Model    | Diameter<br>scrapers,<br>mm | Pipe<br>diameter,<br>mm | Step<br>scrapers,<br>mm | Engine<br>speed,<br>rpm | MAX vertical<br>length, m | MAX horizontal<br>length, m | Bulk<br>density | Productivity<br>M3 |
|----------|-----------------------------|-------------------------|-------------------------|-------------------------|---------------------------|-----------------------------|-----------------|--------------------|
| KCTc-89  | 75                          | 89                      | 96                      | 1450                    | 6                         | 20                          | 0,9             | 4,5                |
| KCTc-114 | 100                         | 114                     | 104                     | 1450                    | 6                         | 20                          | 0,9             | 6                  |
| KCTc-159 | 145                         | 152                     | 160                     | 1450                    | 6                         | 20                          | 0,9             | 8,7                |