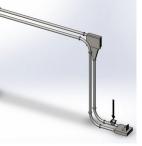

# TUBULAR DRAG CONVEYORS

Tubular chain drag conveyor is the newest mechanical conveying option in our extensive line of mechanical conveyors designed for the dry bulk solids and powder processing industry.

### **Configuration options**

| Model    | Diameter<br>scrapers,<br>mm | Pipe<br>diameter,<br>mm | Step<br>scrapers,<br>mm | Engine<br>speed,<br>rpm | MAX vertical<br>length, m | MAX horizontal<br>length, m | Bulk<br>density | Productivity<br>M3 |
|----------|-----------------------------|-------------------------|-------------------------|-------------------------|---------------------------|-----------------------------|-----------------|--------------------|
| KCTc-89  | 75                          | 89                      | 96                      | 1450                    | 6                         | 20                          | 0,9             | 4,5                |
| KCTc-114 | 100                         | 114                     | 104                     | 1450                    | 6                         | 20                          | 0,9             | 6                  |
| KCTc-159 | 145                         | 152                     | 160                     | 1450                    | 6                         | 20                          | 0,9             | 8,7                |