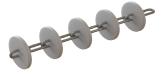

## **Conveying chain**

Conveyor chains are made of carbon or stainless steel with scrapers made of specialized plastic and scrapers made of stainless steel.