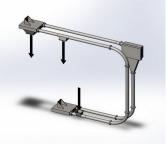

# TUBULAR DRAG CONVEYORS

Tubular chain drag conveyor is the newest mechanical conveying option in our extensive line of mechanical conveyors designed for the dry bulk solids and powder processing industry.

#### \*7(47142) 2 18 49 \*7 930 763 53 00 (Telegram, Whatsapp)

- о ООО Завод «Рокот», 307200, Курская область,
- Октябрьский район, ПГТ Прямицыно, ул. Заводская, д. 2 zavodrokot.ru

sales@zavodrokot.ru zavodrokot.ru KCTc tubular chain drag conveyor is the hygienic, heavy-duty, totally enclosed, dust-free economically conveys dry, hot (up to 248°F/120°C) or cold, powders and granules, particularly fragile materials such as cereals, nuts, coffee beans, food ingredients, pet food, animal feed, and a wide variety of chemicals and plastics.