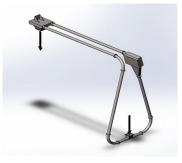

# TUBULAR DRAG CONVEYORS

Tubular chain drag conveyor is the newest mechanical conveying option in our extensive line of mechanical conveyors designed for the dry bulk solids and powder processing industry.

#### \*7(47142) 2 18 49 \*7 930 763 53 00 (Telegram, Whatsapp)

- о ООО Завод «Рокот», 307200, Курская область,
- Октябрьский район, ПГТ Прямицыно, ул. Заводская, д. 2 zavodrokot.ru

sales@zavodrokot.ru zavodrokot.ru KCTc tubular chain drag conveyor is the hygienic, heavy-duty, totally enclosed, dust-free economically conveys dry, hot (up to 248°F/120°C) or cold, powders and granules, particularly fragile materials such as cereals, nuts, coffee beans, food ingredients, pet food, animal feed, and a wide variety of chemicals and plastics.