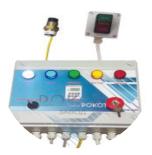

### The control panel

The conveyor is equipped with a programmable control panel